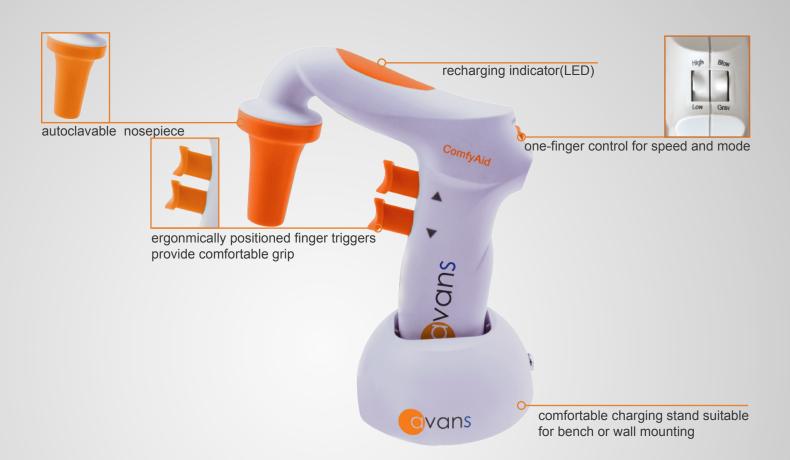

## Features :

Liquid aspiration: the user can choose HIGH or LOW work speed and additionally adjust the suction by the pressure applied to the trigger button.

Dispensing: carried out by gravity or supported by pump which empties the pipette with blow out.

**Overfilling protection:** supplied with PTFE filter blocking any liquid from entering the unit. To protect the samples from cross contamination, filters, silicone resin and nosepiece can be easily exchanged and autoclaved.

**Powerful:** environmentally friendly 3 Ni-MH batteries enables around 2,000 times of continuous work. The red light indicates when AgileAid should be recharged.

| Cat. Number | Description                                                                                        |
|-------------|----------------------------------------------------------------------------------------------------|
| CPA-100     | Comfyaid, universal power supply, charging stand, 2 PTFE autocavable filter 0,2 µm, wall mounting, |
| CPA-100-1   | Silicone resin                                                                                     |
| CPA-100-2   | PTFE autoclavable filter 0.2 µm, 5 pieces/pack                                                     |
| CPA-100-3   | PTFE autoclavable filter 0.45 µm, 5 pieces/pack                                                    |
| CPA-100-4   | Wall mounting                                                                                      |
| CPA-100-5   | Pipette holder                                                                                     |
|             |                                                                                                    |

Each unit comes with charging stand, power supply, wall mounting and PTFE filter