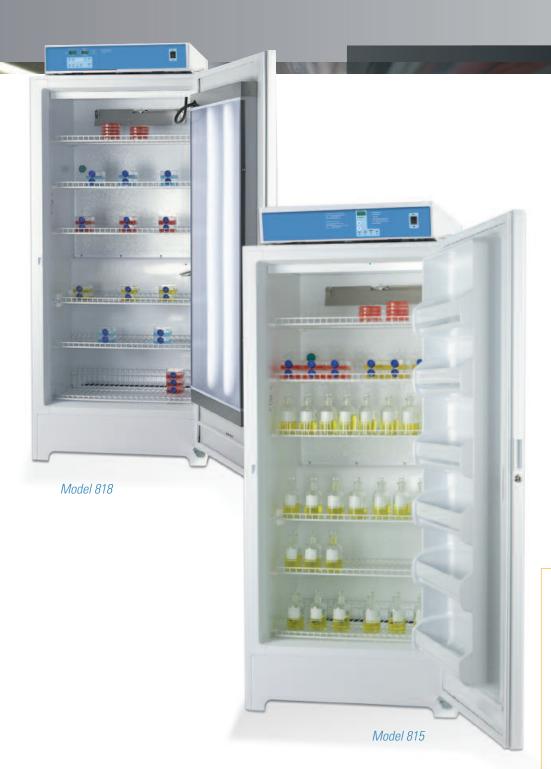

### 20 cu. ft. Model 815 Refrigerated Incubator:

- Ideal for BOD applications and temperature settings at or below ambient
- Advanced microprocessor controlled with easy-to-use push buttons and set-points
- Connection for external chart recorder and RS-232 interface for data logging
- Holds up to 333 BOD bottles (300 ml)

# 17.8 cu. ft. Model 818 Plant Growth Chamber:

- Ideal for applications requiring night/day simulation, precise temperature control and uniformity over a broad temperature range
- Dual-lamp fluorescent lighting provides 300 foot candles for uniform illumination
- Programmable heating and lighting cycles: 7-day program with 2 light cycles per day