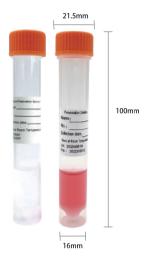

#### SPECIMEN TRANSPORT MEDIUM

—Used for transportation or transfer of pathogenic microorganism, such as virus, chlamydia mycoplasma, etc.

- **Sample Preservation Solution** (Inactivated medium) Guanidine-thiocyanate based medium, guarantee the viability inactivation of specimens during transportation and testing, inhibit the activity of nuclease and maintain the stability of pathogen nucleic acid and human genome.
- **Disposable Collection Tubes of Virus Samples** (Culture transport medium)—Hank's formula with antibiotics and phenol red, can be used for subsequent virus culture without affecting virus activity and infection ability.

Three specifications of the medium meet different testing requirements: 1, 2, 3ml.

#### **DISPOSABLE COLLECTION TUBES OF VIRUS SAMPLES**

| PRODUCT DESCRIPTION |                                                                                                 |
|---------------------|-------------------------------------------------------------------------------------------------|
| Pack size:          | 20tests/box, 36tests/box, 100tests/box                                                          |
| Tube:               | 2ml, 5ml, 10ml, 15ml                                                                            |
| Medium:             | 1ml, 2ml, 3ml, 5ml                                                                              |
| Swab:               | Nasopharyngeal swab 8cm or 10cm breaking point;<br>Oropharyngeal swab 3cm & 8cm breaking point. |