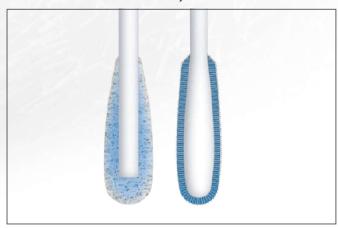

## **NYLON FLOCKED SWAB**

—superior specimen collection and release capability than traditional swabs, capable of more sample capacity such as Viruses, Bacteria, Chlamydia, Trichomonas vaginalis and Mycoplasma

• Flexible rods, according with ergonomic design.