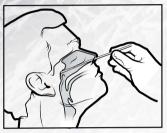

Nasopharyngeal Swab

Oropharyngeal Swab

 Better nucleic acid adsorption capacity, improve the positive rate of virus detection effectively.

 Specimen could release to the transport medium immediately, reduce the waste of the specimen.