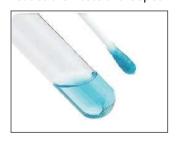

#### SPECIMEN TRANSPORT MEDIUM

—Used for transportation or transfer of pathogenic microorganism, such as virus, chlamydia mycoplasma, etc.

- **Sample Preservation Solution** (Inactivated medium) Guanidine-thiocyanate based medium, guarantee the viability inactivation of specimens during transportation and testing, inhibit the activity of nuclease and maintain the stability of pathogen nucleic acid and human genome.
- **Disposable Collection Tubes of Virus Samples** (Culture transport medium)—Hank's formula with antibiotics and phenol red, can be used for subsequent virus culture without affecting virus activity and infection ability.

Three specifications of the medium meet different testing requirements: 1, 2, 3ml.