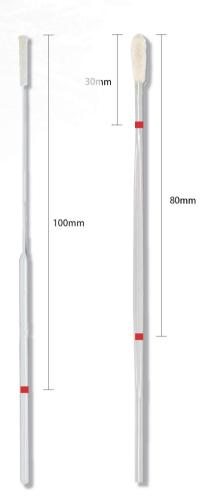

## **NYLON FLOCKED SWAB**

—superior specimen collection and release capability than traditional swabs, capable of more sample capacity such as Viruses, Bacteria, Chlamydia, Trichomonas vaginalis and Mycoplasma

Nasopharyngeal Swab

Oropharyngeal Swab

 Better nucleic acid adsorption capacity, improve the positive rate of virus detection effectively.

 Specimen could release to the transport medium immediately, reduce the waste of the specimen.

• Flexible rods, according with ergonomic design.

### **SAMPLING TUBE**

- Made of medical polypropylene, resistant to low temperature (-70°C).
- Concave screw cap and silicone O-ring ensure seal integrity of tubes, prevent the leakage of solution.

#### **DISPOSABLE COLLECTION TUBES OF VIRUS SAMPLES**

| PRODUCT DESCRIPTION |                                                                                                 |
|---------------------|-------------------------------------------------------------------------------------------------|
| Pack size:          | 20tests/box, 36tests/box, 100tests/box                                                          |
| Tube:               | 2ml, 5ml, 10ml, 15ml                                                                            |
| Medium:             | 1ml, 2ml, 3ml, 5ml                                                                              |
| Swab:               | Nasopharyngeal swab 8cm or 10cm breaking point;<br>Oropharyngeal swab 3cm & 8cm breaking point. |