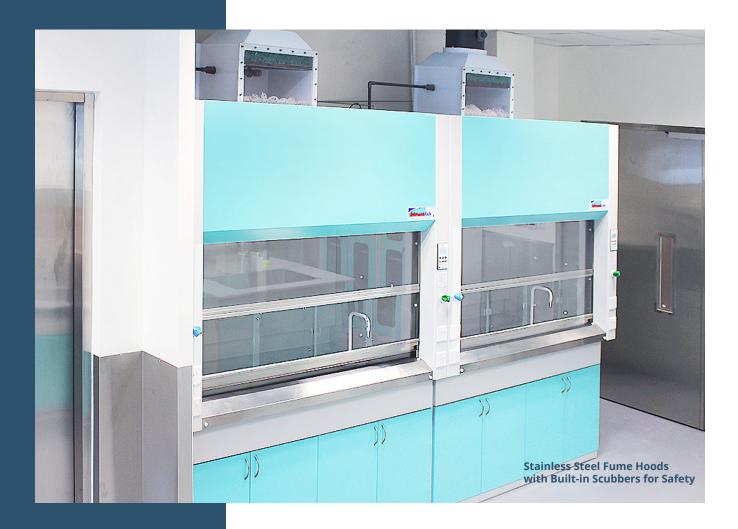

#### MOBILE RESPONSE LAB DESIGN

Front View

**Thermo Scientific** Class II Type A2

Baker IsoGuard Class III Glovebox

## Specifications Design Flexibilty

- 20ft / 40ft Container / Multiple configurations
- Biosafety Level 2 / 2+
- 10mm thick lab grade phenolic walls easily disinfected
- Vinyl sheet flooring with coved corners
- LED lights, delivering up to 800 lux
- Lab grade AdvancelabPro<sup>®</sup> Casework,
- quality steel construction
- Lab grade phenolic resin table with backsplash
- Lab sink and tap, lever type
- Built-in air conditioner system
- Electrical distributor board with MCCB for
  - hook up at site (30A DB Single Phase)