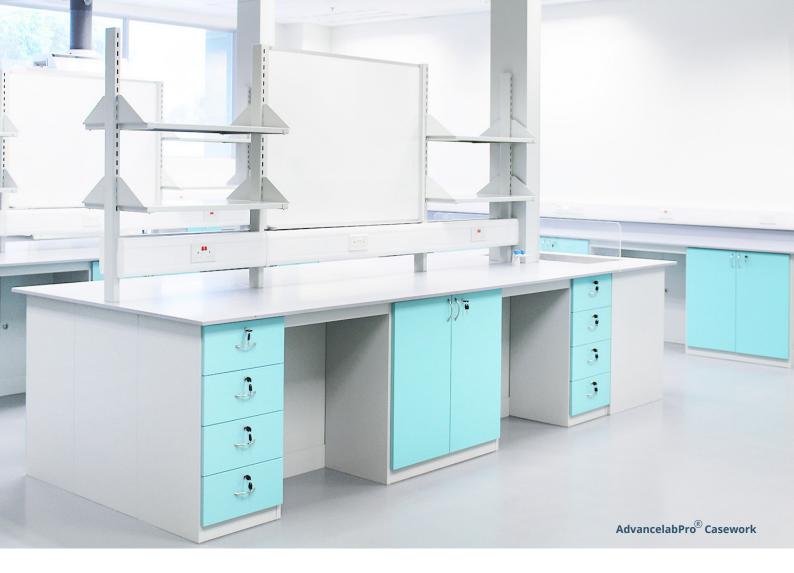

## Specifications Design Flexibilty

- 20ft / 40ft Container / Multiple configurations
- Biosafety Level 2 / 2+
- 10mm thick lab grade phenolic walls easily disinfected
- Vinyl sheet flooring with coved corners
- LED lights, delivering up to 800 lux
- Lab grade AdvancelabPro<sup>®</sup> Casework,
- quality steel construction
- Lab grade phenolic resin table with backsplash
- Lab sink and tap, lever type
- Built-in air conditioner system
- Electrical distributor board with MCCB for
  - hook up at site (30A DB Single Phase)