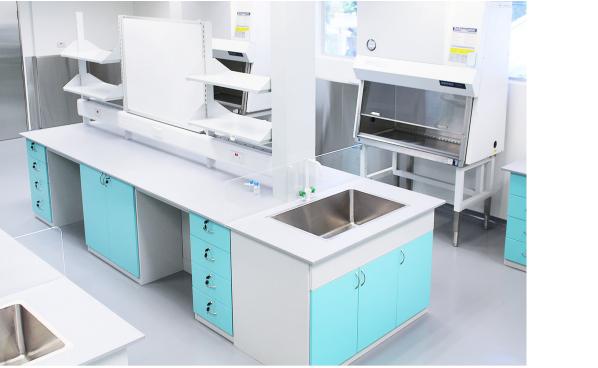

#### MOBILE RESPONSE LAB DESIGN

Front View

**Thermo Scientific** Class II Type A2

Baker IsoGuard Class III Glovebox

## Specifications Design Flexibilty

- 20ft / 40ft Container / Multiple configurations
- Biosafety Level 2 / 2+
- 10mm thick lab grade phenolic walls easily disinfected
- Vinyl sheet flooring with coved corners
- LED lights, delivering up to 800 lux
- Lab grade AdvancelabPro<sup>®</sup> Casework,
- quality steel construction
- Lab grade phenolic resin table with backsplash
- Lab sink and tap, lever type
- Built-in air conditioner system
- Electrical distributor board with MCCB for
  - hook up at site (30A DB Single Phase)