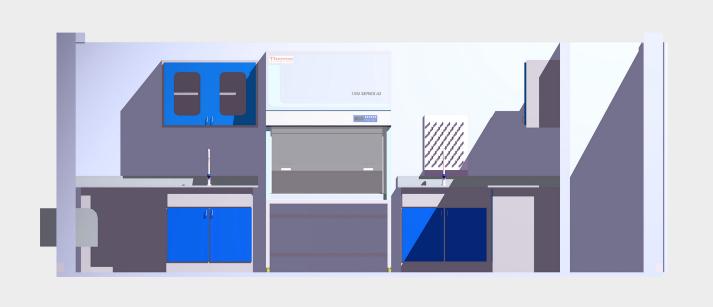

#### MOBILE RESPONSE LAB DESIGN

Front View

**Thermo Scientific** Class II Type A2

Baker IsoGuard Class III Glovebox

## Specifications Design Flexibilty

- 20ft / 40ft Container / Multiple configurations
- Biosafety Level 2 / 2+
- 10mm thick lab grade phenolic walls easily disinfected
- Vinyl sheet flooring with coved corners
- LED lights, delivering up to 800 lux
- Lab grade AdvancelabPro<sup>®</sup> Casework,
- quality steel construction
- Lab grade phenolic resin table with backsplash
- Lab sink and tap, lever type
- Built-in air conditioner system
- Electrical distributor board with MCCB for
  - hook up at site (30A DB Single Phase)