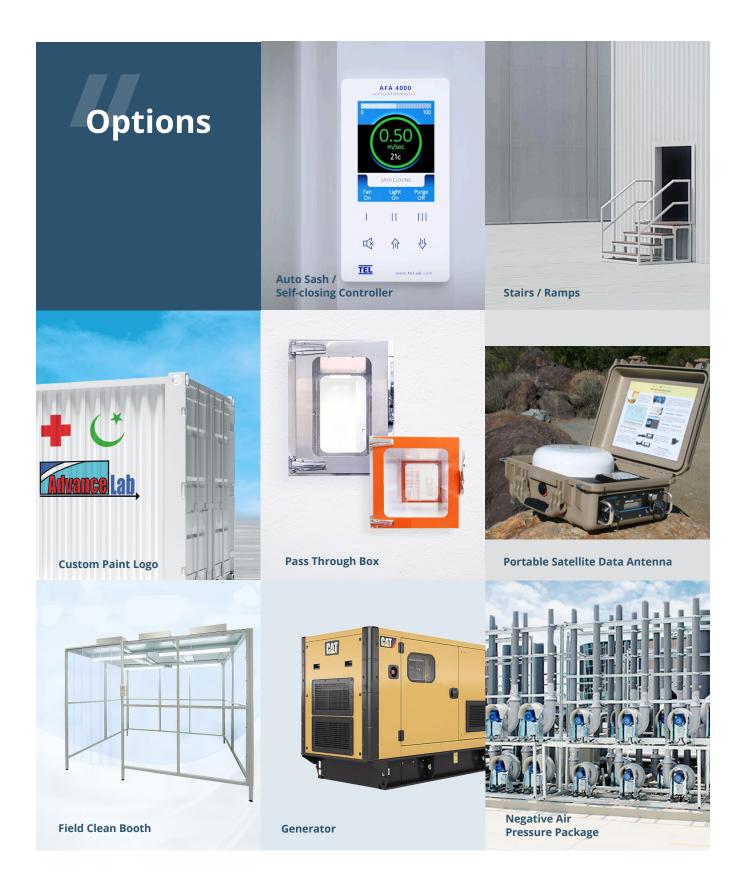

## Specifications Design Flexibilty

- 20ft / 40ft Container / Multiple configurations
- Biosafety Level 2 / 2+
- 10mm thick lab grade phenolic walls easily disinfected
- Vinyl sheet flooring with coved corners
- LED lights, delivering up to 800 lux
- Lab grade AdvancelabPro<sup>®</sup> Casework,
- quality steel construction
- Lab grade phenolic resin table with backsplash
- Lab sink and tap, lever type
- Built-in air conditioner system
- Electrical distributor board with MCCB for
  - hook up at site (30A DB Single Phase)