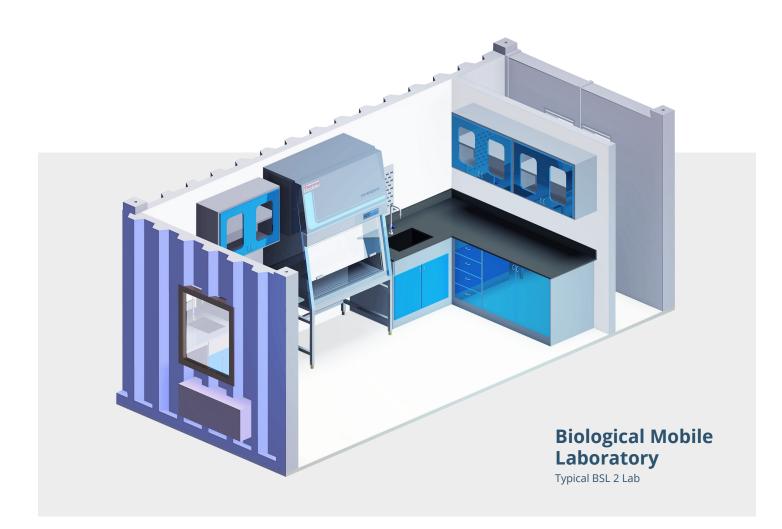

#### MOBILE RESPONSE LAB DESIGN

Front View

**Thermo Scientific** Class II Type A2

Baker IsoGuard Class III Glovebox

## Specifications Design Flexibilty

- 20ft / 40ft Container / Multiple configurations
- Biosafety Level 2 / 2+
- 10mm thick lab grade phenolic walls easily disinfected
- Vinyl sheet flooring with coved corners
- LED lights, delivering up to 800 lux
- Lab grade AdvancelabPro<sup>®</sup> Casework,
- quality steel construction
- Lab grade phenolic resin table with backsplash
- Lab sink and tap, lever type
- Built-in air conditioner system
- Electrical distributor board with MCCB for
  - hook up at site (30A DB Single Phase)