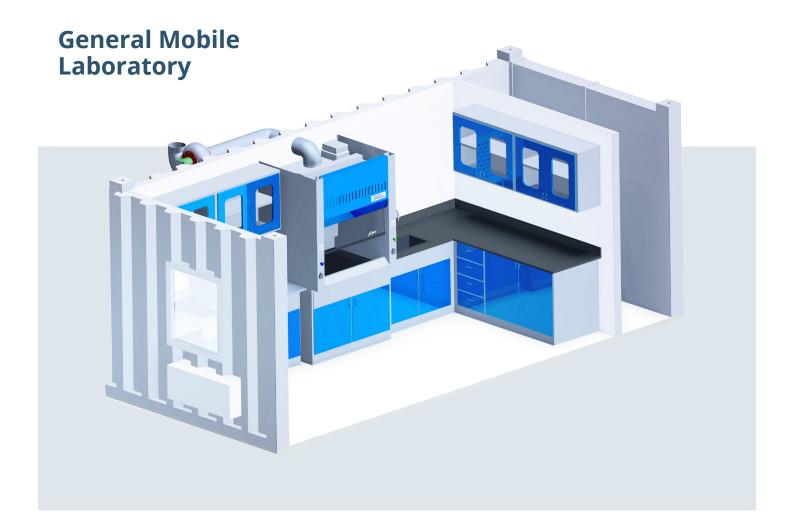

## Specifications Design Flexibilty

- 20ft / 40ft Container / Multiple configurations
- Biosafety Level 2 / 2+
- 10mm thick lab grade phenolic walls easily disinfected
- Vinyl sheet flooring with coved corners
- LED lights, delivering up to 800 lux
- Lab grade AdvancelabPro<sup>®</sup> Casework,
- quality steel construction
- Lab grade phenolic resin table with backsplash
- Lab sink and tap, lever type
- Built-in air conditioner system
- Electrical distributor board with MCCB for
  - hook up at site (30A DB Single Phase)