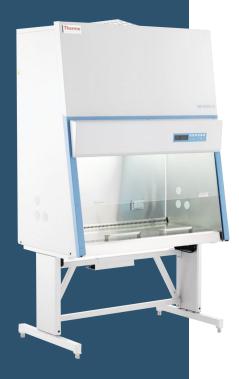

#### MOBILE RESPONSE LAB DESIGN

Front View

**Thermo Scientific** Class II Type A2

Baker IsoGuard Class III Glovebox

## Specifications Design Flexibilty

- 20ft / 40ft Container / Multiple configurations
- Biosafety Level 2 / 2+
- 10mm thick lab grade phenolic walls easily disinfected
- Vinyl sheet flooring with coved corners
- LED lights, delivering up to 800 lux
- Lab grade AdvancelabPro<sup>®</sup> Casework,
- quality steel construction
- Lab grade phenolic resin table with backsplash
- Lab sink and tap, lever type
- Built-in air conditioner system
- Electrical distributor board with MCCB for
  - hook up at site (30A DB Single Phase)