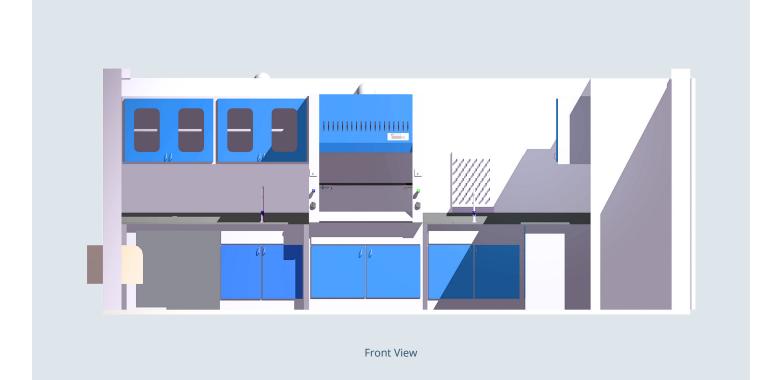

#### MOBILE RESPONSE LAB DESIGN

Front View

**Thermo Scientific** Class II Type A2

Baker IsoGuard Class III Glovebox