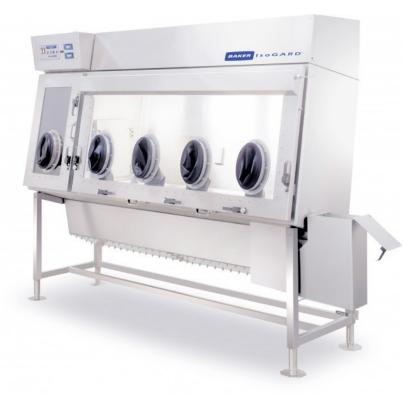

#### MOBILE RESPONSE LAB DESIGN

Front View

**Thermo Scientific** Class II Type A2

Baker IsoGuard Class III Glovebox

## Specifications Design Flexibilty

- 20ft / 40ft Container / Multiple configurations
- Biosafety Level 2 / 2+
- 10mm thick lab grade phenolic walls easily disinfected
- Vinyl sheet flooring with coved corners
- LED lights, delivering up to 800 lux
- Lab grade AdvancelabPro<sup>®</sup> Casework,
- quality steel construction
- Lab grade phenolic resin table with backsplash
- Lab sink and tap, lever type
- Built-in air conditioner system
- Electrical distributor board with MCCB for
  - hook up at site (30A DB Single Phase)