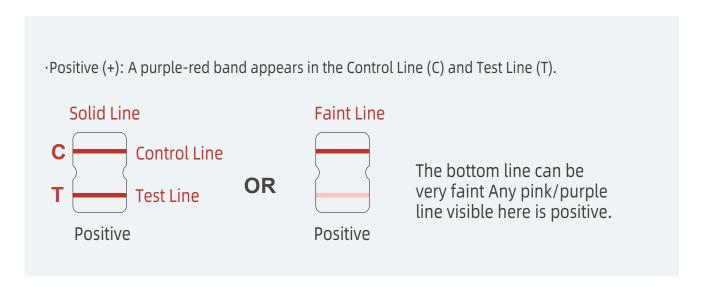

#### **Interpretation of Test Results**

 $\cdot$ Negative (-): Only the Control Line (C) shows a purple-red band. No purple-red band appears in the Test Line (T).

·Invalid: If "no purple-red band appears in Control Line (C)" and "a blue band appears in the Control Line (C)", it indicates that the operation process is incorrect or the test paper has been damaged. In this case, please read the instruction manual carefully again and retest with a new test paper. If the problem persists, please stop using this batch of products immediately and contact your local supplier.