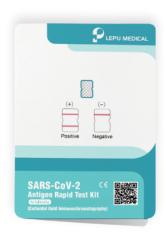

#### **Interpretation of Test Results**

 $\cdot$ Negative (-): Only the Control Line (C) shows a purple-red band. No purple-red band appears in the Test Line (T).

·Invalid: If "no purple-red band appears in Control Line (C)" and "a blue band appears in the Control Line (C)", it indicates that the operation process is incorrect or the test paper has been damaged. In this case, please read the instruction manual carefully again and retest with a new test paper. If the problem persists, please stop using this batch of products immediately and contact your local supplier.