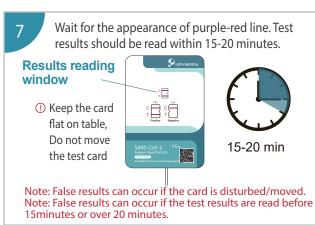

#### **Interpretation of Test Results**

 $\cdot$ Negative (-): Only the Control Line (C) shows a purple-red band. No purple-red band appears in the Test Line (T).

·Invalid: If "no purple-red band appears in Control Line (C)" and "a blue band appears in the Control Line (C)", it indicates that the operation process is incorrect or the test paper has been damaged. In this case, please read the instruction manual carefully again and retest with a new test paper. If the problem persists, please stop using this batch of products immediately and contact your local supplier.