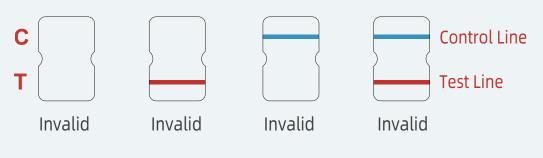

#### **Interpretation of Test Results**

 $\cdot$ Negative (-): Only the Control Line (C) shows a purple-red band. No purple-red band appears in the Test Line (T).

·Invalid: If "no purple-red band appears in Control Line (C)" and "a blue band appears in the Control Line (C)", it indicates that the operation process is incorrect or the test paper has been damaged. In this case, please read the instruction manual carefully again and retest with a new test paper. If the problem persists, please stop using this batch of products immediately and contact your local supplier.