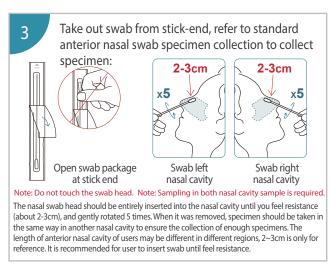

dal Gold Immunochromatography)









**Swab** 



buffer



**Operation Card** 

This product is a rapid, lateral flow immunoassay intended for the qualitative detection of SARS-CoV-2 nucleocapsid antigens from anterior nasal swabs that are self-collected by an individual aged 18 years or older or are collected by an adult from an individual younger than 18 years old. This test is intended for use in individuals with symptoms or other epidemiological reasons to suspect a COVID-19 infection. This product is intended to be used as an aid in the diagnosis of SARS-CoV-2 infection.

#### **Product Feature**



Non-invasive



Simple to use



No prescription needed



Rapid, get result in 15 minutes



Stable, with high accuracy



Inexpensive, cost-efficiency

#### **Operating Steps**

















#### **Interpretation of Test Results**



 $\cdot$ Negative (-): Only the Control Line (C) shows a purple-red band. No purple-red band appears in the Test Line (T).



·Invalid: If "no purple-red band appears in Control Line (C)" and "a blue band appears in the Control Line (C)", it indicates that the operation process is incorrect or the test paper has been damaged. In this case, please read the instruction manual carefully again and retest with a new test paper. If the problem persists, please stop using this batch of products immediately and contact your local supplier.



### **Product specifications**











Self-testing







Airport







Test Site

Corporation Mass Screening