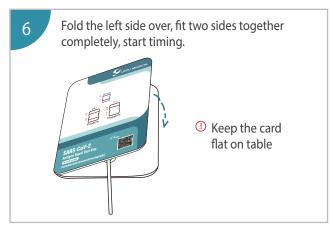

ld Immunochromatography)









**Swab** 



buffer



**Operation Card** 

This product is a rapid, lateral flow immunoassay intended for the qualitative detection of SARS-CoV-2 nucleocapsid antigens from anterior nasal swabs that are self-collected by an individual aged 18 years or older or are collected by an adult from an individual younger than 18 years old. This test is intended for use in individuals with symptoms or other epidemiological reasons to suspect a COVID-19 infection. This product is intended to be used as an aid in the diagnosis of SARS-CoV-2 infection.

#### **Product Feature**



Non-invasive



Simple to use



No prescription needed



Rapid, get result in 15 minutes



Stable, with high accuracy



Inexpensive, cost-efficiency

#### **Operating Steps**

















#### **Interpretation of Test Results**



 $\cdot$ Negative (-): Only the Control Line (C) shows a purple-red band. No purple-red band appears in the Test Line (T).



·Invalid: If "no purple-red band appears in Control Line (C)" and "a blue band appears in the Control Line (C)", it indicates that the operation process is incorrect or the test paper has been damaged. In this case, please read the instruction manual carefully again and retest with a new test paper. If the problem persists, please stop using this batch of products immediately and contact your local supplier.



### **Product specifications**











Self-testing







Airport







Test Site

Corporation Mass Screening