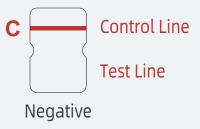

#### **Interpretation of Test Results**

 $\cdot$ Negative (-): Only the Control Line (C) shows a purple-red band. No purple-red band appears in the Test Line (T).

·Invalid: If "no purple-red band appears in Control Line (C)" and "a blue band appears in the Control Line (C)", it indicates that the operation process is incorrect or the test paper has been damaged. In this case, please read the instruction manual carefully again and retest with a new test paper. If the problem persists, please stop using this batch of products immediately and contact your local supplier.