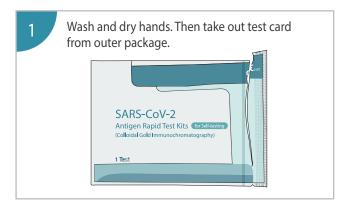

lloidal Gold Immunochromatography)









**Swab** 



buffer



**Operation Card** 

This product is a rapid, lateral flow immunoassay intended for the qualitative detection of SARS-CoV-2 nucleocapsid antigens from anterior nasal swabs that are self-collected by an individual aged 18 years or older or are collected by an adult from an individual younger than 18 years old. This test is intended for use in individuals with symptoms or other epidemiological reasons to suspect a COVID-19 infection. This product is intended to be used as an aid in the diagnosis of SARS-CoV-2 infection.

#### **Product Feature**



Non-invasive



Simple to use



No prescription needed



Rapid, get result in 15 minutes



Stable, with high accuracy



Inexpensive, cost-efficiency

#### **Operating Steps**

















#### **Interpretation of Test Results**



 $\cdot$ Negative (-): Only the Control Line (C) shows a purple-red band. No purple-red band appears in the Test Line (T).



·Invalid: If "no purple-red band appears in Control Line (C)" and "a blue band appears in the Control Line (C)", it indicates that the operation process is incorrect or the test paper has been damaged. In this case, please read the instruction manual carefully again and retest with a new test paper. If the problem persists, please stop using this batch of products immediately and contact your local supplier.



### **Product specifications**











Self-testing







Airport







Test Site

Corporation Mass Screening