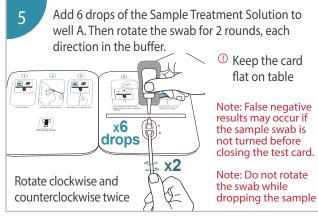

Gold Immunochromatography)









**Swab** 



buffer



**Operation Card** 

This product is a rapid, lateral flow immunoassay intended for the qualitative detection of SARS-CoV-2 nucleocapsid antigens from anterior nasal swabs that are self-collected by an individual aged 18 years or older or are collected by an adult from an individual younger than 18 years old. This test is intended for use in individuals with symptoms or other epidemiological reasons to suspect a COVID-19 infection. This product is intended to be used as an aid in the diagnosis of SARS-CoV-2 infection.

#### **Product Feature**



Non-invasive



Simple to use



No prescription needed



Rapid, get result in 15 minutes



Stable, with high accuracy



Inexpensive, cost-efficiency

#### **Operating Steps**

















#### **Interpretation of Test Results**



 $\cdot$ Negative (-): Only the Control Line (C) shows a purple-red band. No purple-red band appears in the Test Line (T).



·Invalid: If "no purple-red band appears in Control Line (C)" and "a blue band appears in the Control Line (C)", it indicates that the operation process is incorrect or the test paper has been damaged. In this case, please read the instruction manual carefully again and retest with a new test paper. If the problem persists, please stop using this batch of products immediately and contact your local supplier.



### **Product specifications**











Self-testing







Airport







Test Site

Corporation Mass Screening