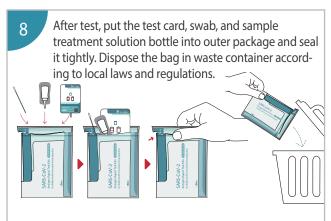

mmunochromatography)









**Swab** 



buffer



**Operation Card** 

This product is a rapid, lateral flow immunoassay intended for the qualitative detection of SARS-CoV-2 nucleocapsid antigens from anterior nasal swabs that are self-collected by an individual aged 18 years or older or are collected by an adult from an individual younger than 18 years old. This test is intended for use in individuals with symptoms or other epidemiological reasons to suspect a COVID-19 infection. This product is intended to be used as an aid in the diagnosis of SARS-CoV-2 infection.

#### **Product Feature**



Non-invasive



Simple to use



No prescription needed



Rapid, get result in 15 minutes



Stable, with high accuracy



Inexpensive, cost-efficiency

#### **Operating Steps**

















#### **Interpretation of Test Results**



 $\cdot$ Negative (-): Only the Control Line (C) shows a purple-red band. No purple-red band appears in the Test Line (T).



·Invalid: If "no purple-red band appears in Control Line (C)" and "a blue band appears in the Control Line (C)", it indicates that the operation process is incorrect or the test paper has been damaged. In this case, please read the instruction manual carefully again and retest with a new test paper. If the problem persists, please stop using this batch of products immediately and contact your local supplier.



### **Product specifications**











Self-testing







Airport







Test Site

Corporation Mass Screening