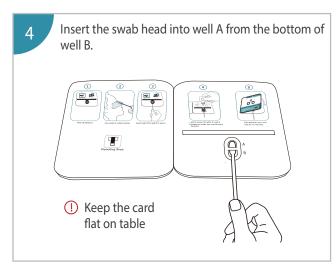

l Gold Immunochromatography)









**Swab** 



buffer



**Operation Card** 

This product is a rapid, lateral flow immunoassay intended for the qualitative detection of SARS-CoV-2 nucleocapsid antigens from anterior nasal swabs that are self-collected by an individual aged 18 years or older or are collected by an adult from an individual younger than 18 years old. This test is intended for use in individuals with symptoms or other epidemiological reasons to suspect a COVID-19 infection. This product is intended to be used as an aid in the diagnosis of SARS-CoV-2 infection.

#### **Product Feature**



Non-invasive



Simple to use



No prescription needed



Rapid, get result in 15 minutes



Stable, with high accuracy



Inexpensive, cost-efficiency

#### **Operating Steps**

















#### **Interpretation of Test Results**



 $\cdot$ Negative (-): Only the Control Line (C) shows a purple-red band. No purple-red band appears in the Test Line (T).



·Invalid: If "no purple-red band appears in Control Line (C)" and "a blue band appears in the Control Line (C)", it indicates that the operation process is incorrect or the test paper has been damaged. In this case, please read the instruction manual carefully again and retest with a new test paper. If the problem persists, please stop using this batch of products immediately and contact your local supplier.



### **Product specifications**











Self-testing







Airport







Test Site

Corporation Mass Screening