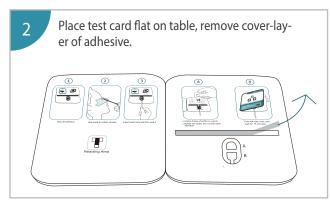

oidal Gold Immunochromatography)









**Swab** 



buffer



**Operation Card** 

This product is a rapid, lateral flow immunoassay intended for the qualitative detection of SARS-CoV-2 nucleocapsid antigens from anterior nasal swabs that are self-collected by an individual aged 18 years or older or are collected by an adult from an individual younger than 18 years old. This test is intended for use in individuals with symptoms or other epidemiological reasons to suspect a COVID-19 infection. This product is intended to be used as an aid in the diagnosis of SARS-CoV-2 infection.

#### **Product Feature**



Non-invasive



Simple to use



No prescription needed



Rapid, get result in 15 minutes



Stable, with high accuracy



Inexpensive, cost-efficiency

#### **Operating Steps**

















#### **Interpretation of Test Results**



 $\cdot$ Negative (-): Only the Control Line (C) shows a purple-red band. No purple-red band appears in the Test Line (T).



·Invalid: If "no purple-red band appears in Control Line (C)" and "a blue band appears in the Control Line (C)", it indicates that the operation process is incorrect or the test paper has been damaged. In this case, please read the instruction manual carefully again and retest with a new test paper. If the problem persists, please stop using this batch of products immediately and contact your local supplier.



### **Product specifications**











Self-testing







Airport







Test Site

Corporation Mass Screening